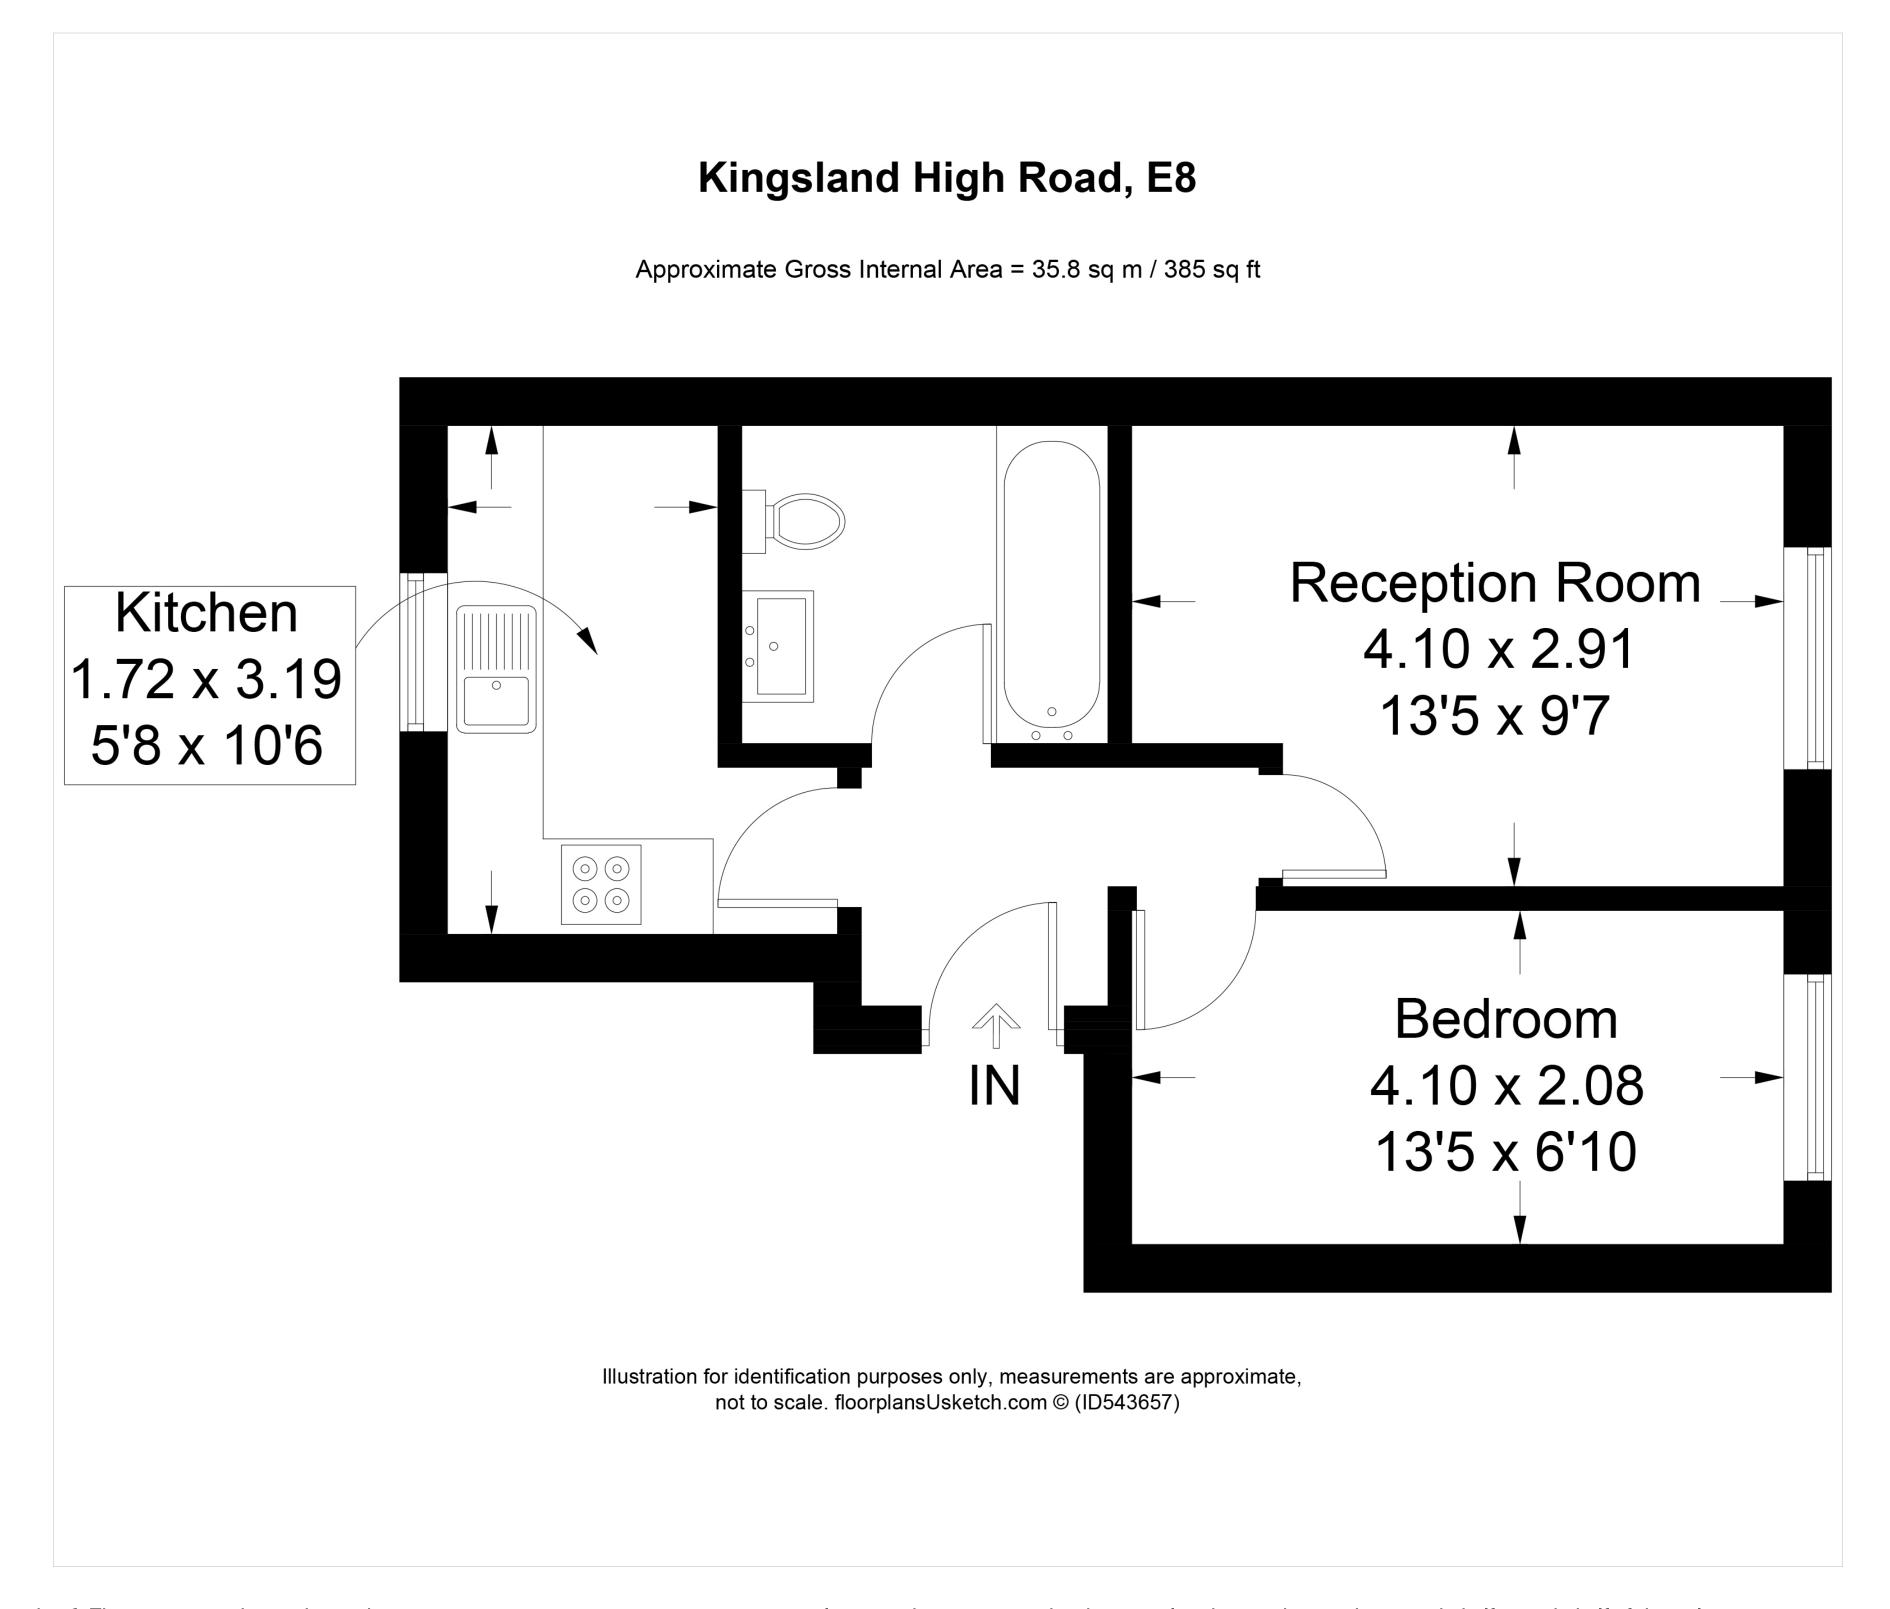

## KINGSLAND HIGH STREET, LONDON E8

A recently refurbished 1 bed flat on Kingsland High Street E8, carpeted, new white goods, separate kitchen, gas central heating. Available December 2021

£240 p/w Leasehold