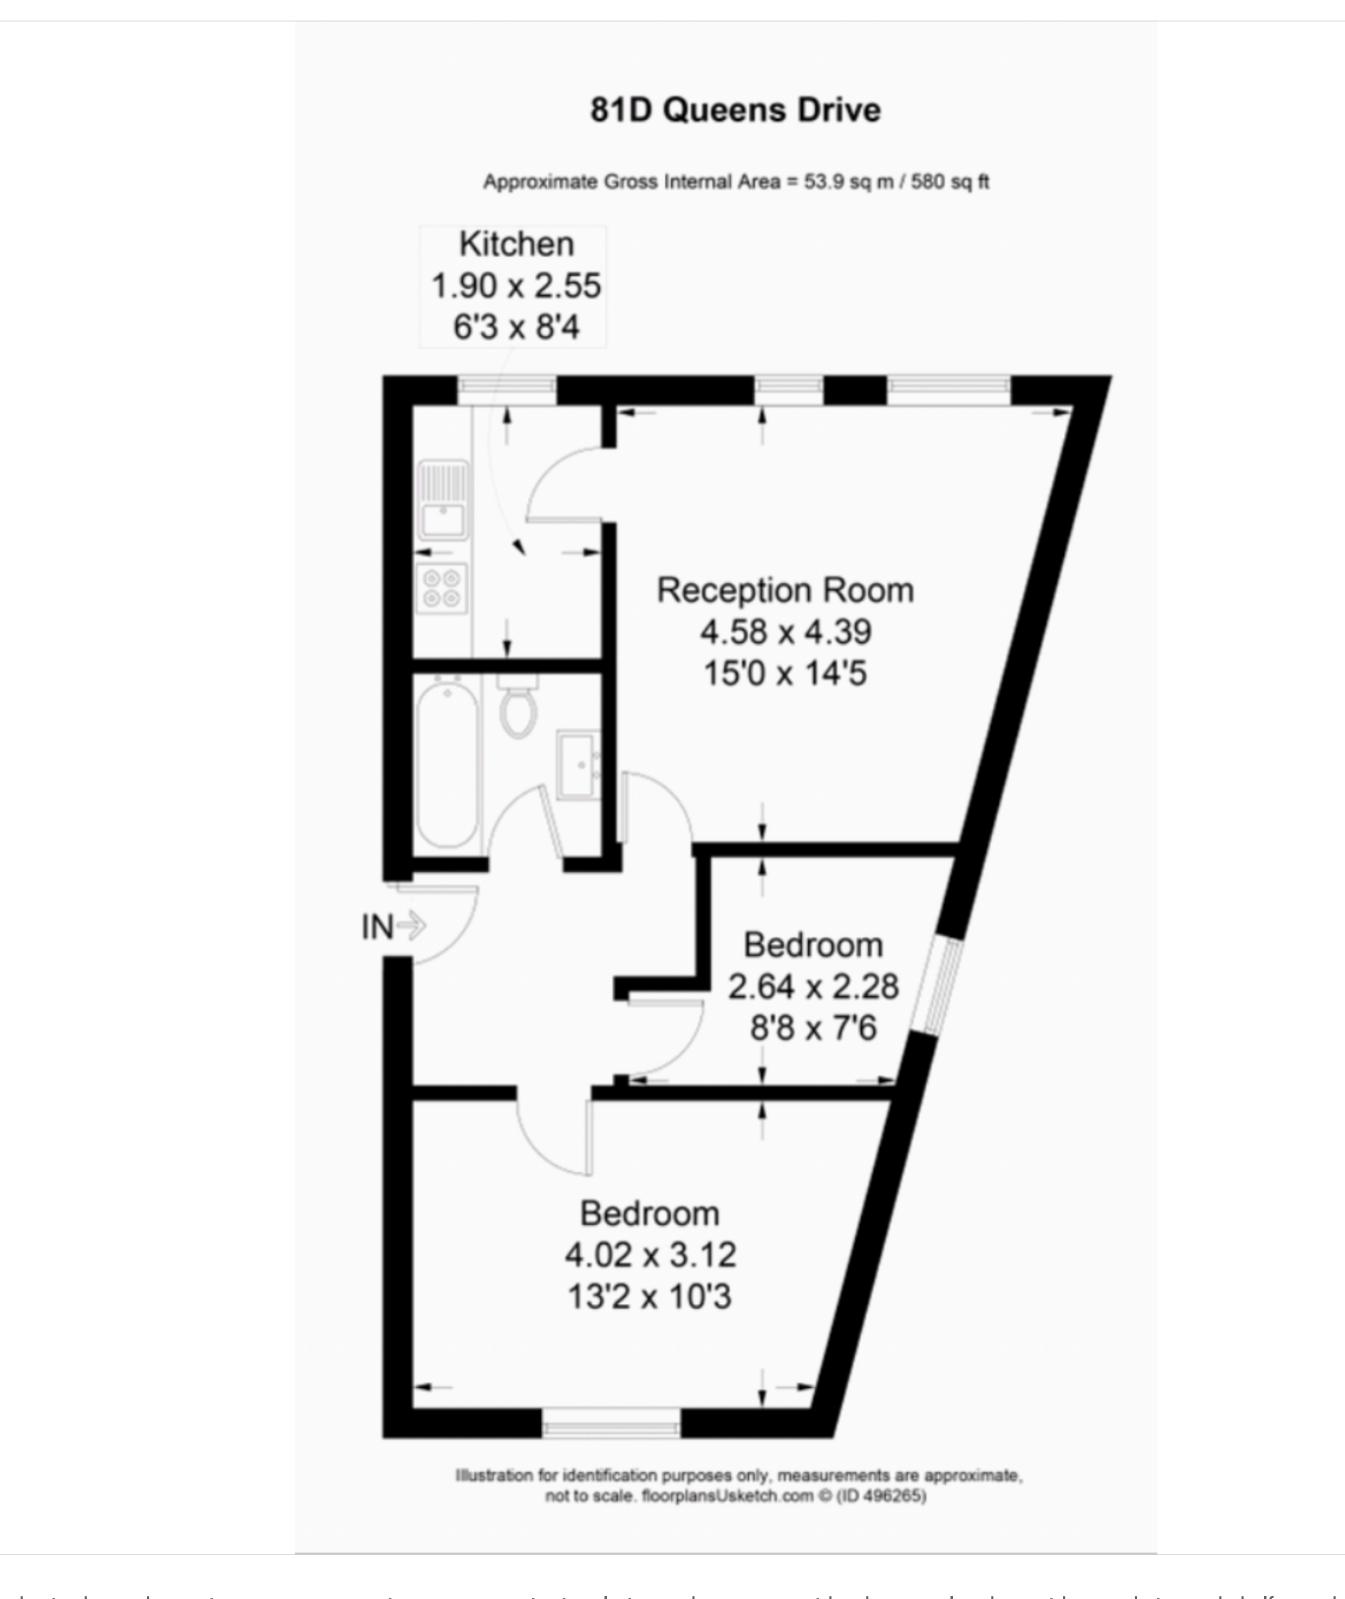

## QUEENS DRIVE, FINSBURY PARK N4

We are delighted to offer to rent this unfurnished 2 bedroom flat converted from an imposing Victorian building. Benefits include a large bright reception, 1 double bedroom, 1 single bedroom, good size reception leading to kitchen. Unfurnished. Easy reach of Finsbury Park Station.