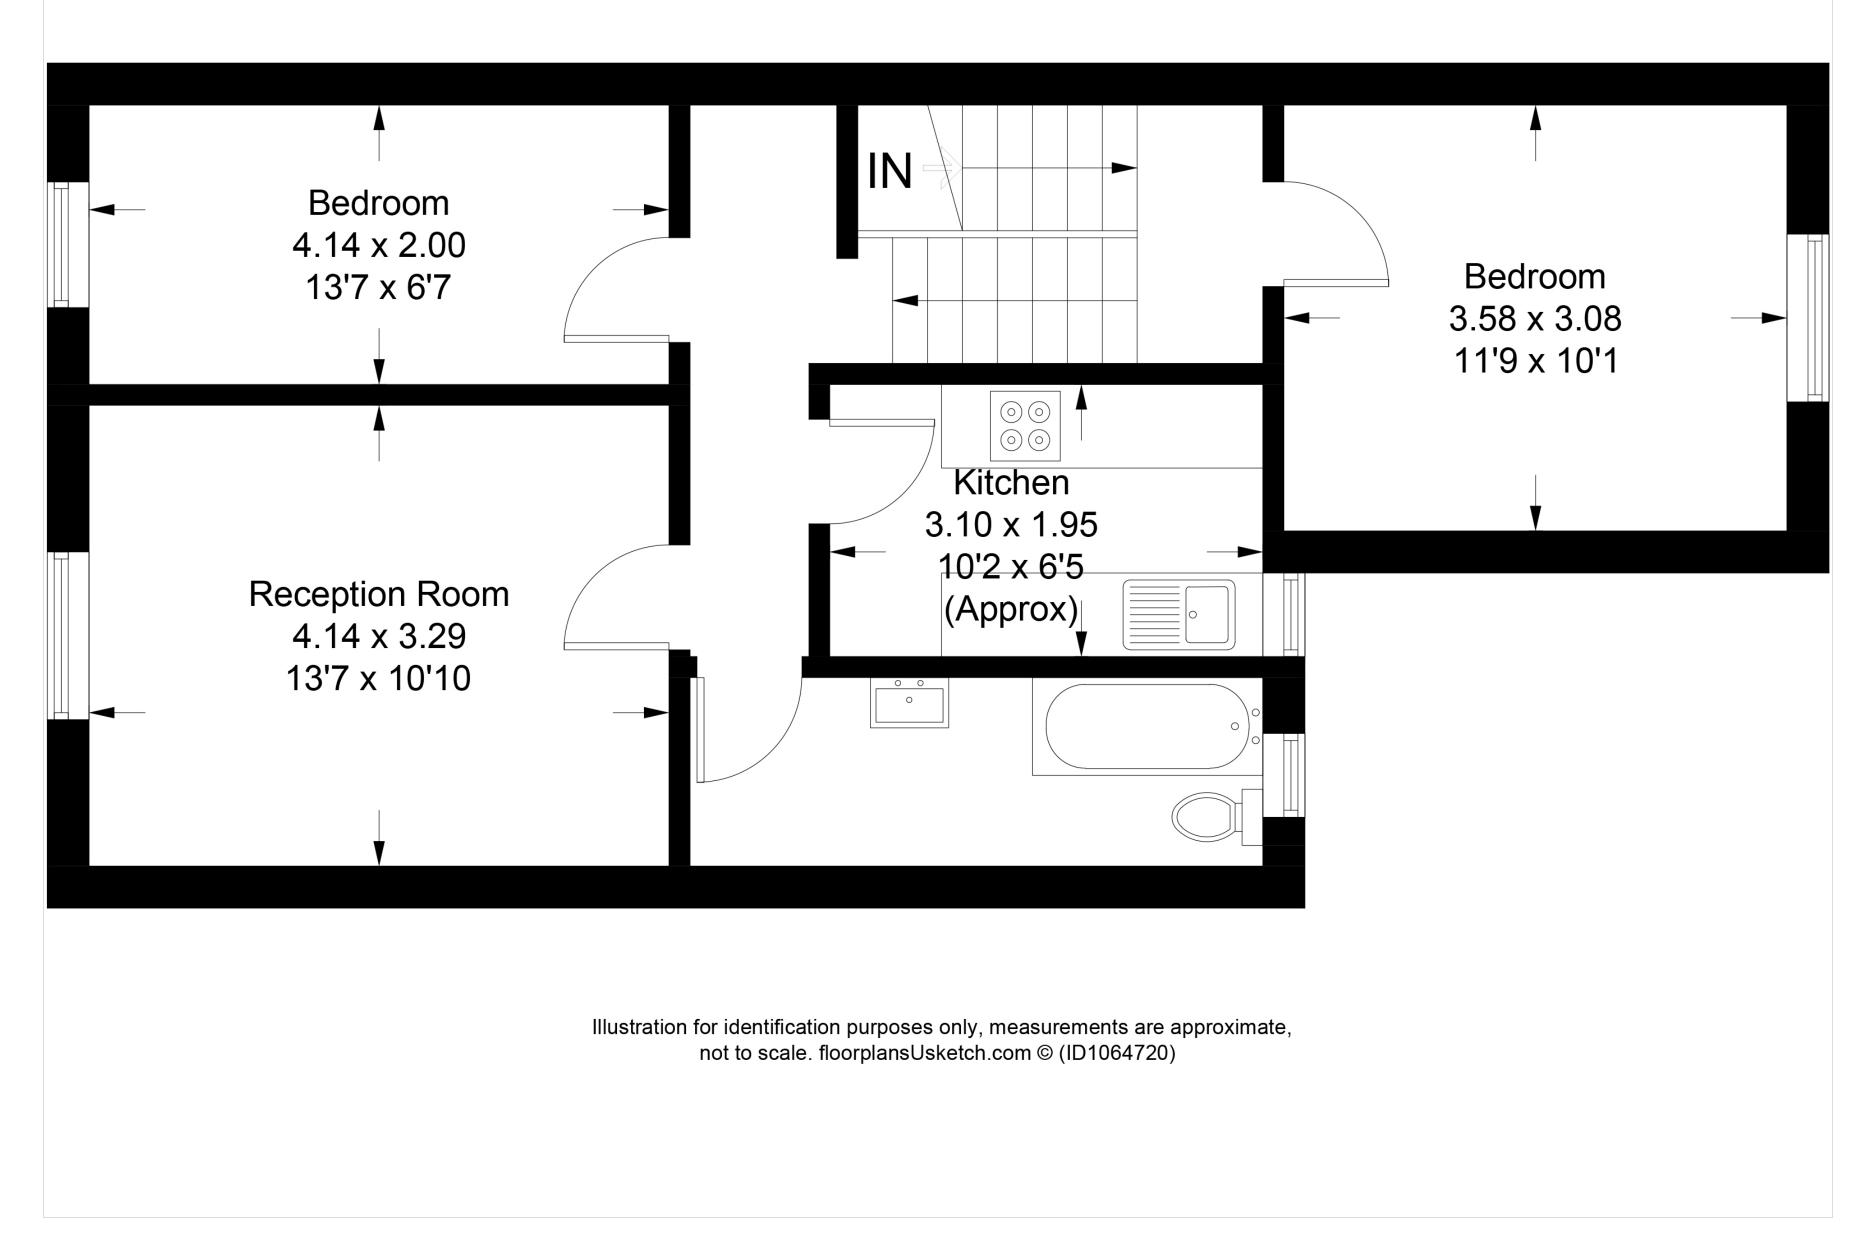

## 77C Florence Road, N4

Approximate Gross Internal Area = 57.2 sq m / 616 sq ft