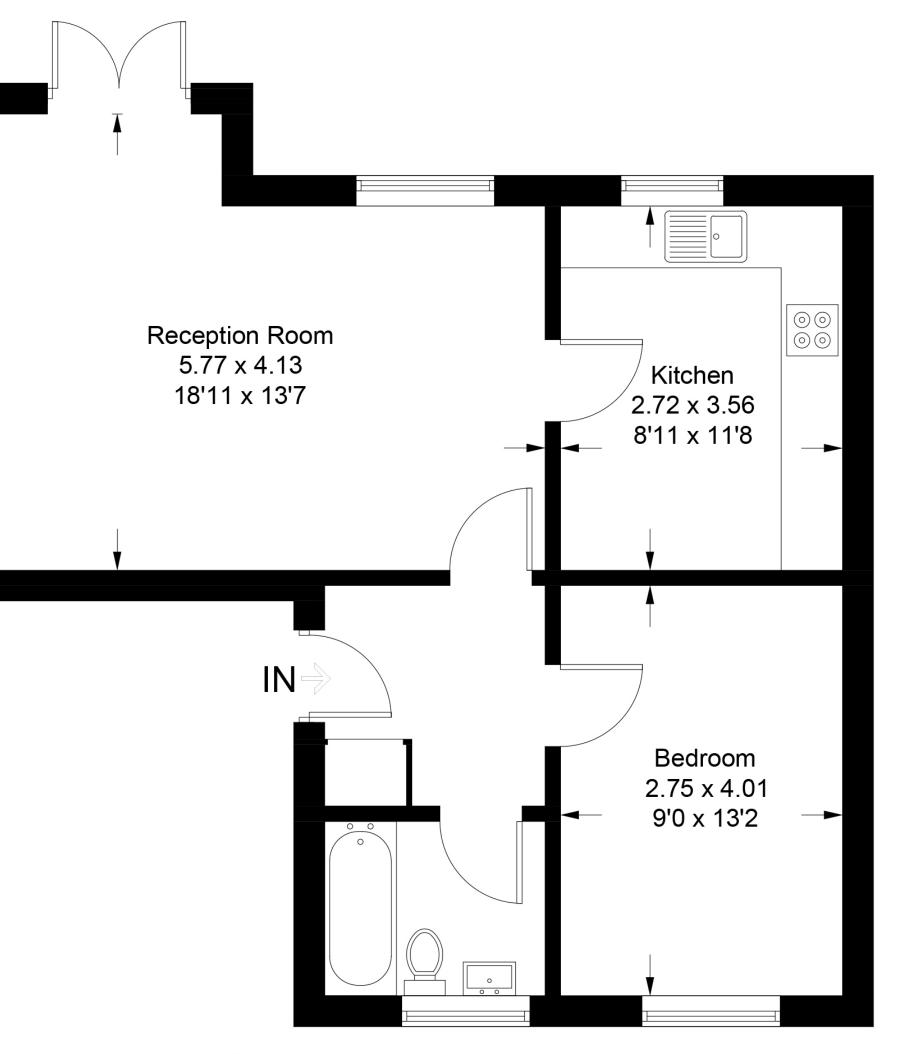

# MYDDLETON AVENUE, FINSBURY PARK N4

We are delighted to offer this fantastic 1 bedroom apartment situated within a modern development. Myddleton Avenue is an extremely quiet and peaceful development located within a 5 minute walk of beautiful Clissold Park, a 10 minute walk of Stoke Newington Church Street, and within a stone's throw of local shops and restaurants. Woodberry Wetlands, which features two stunning lakes, is just over the road. At 570sqft, this 1 bedroom flat is above average in size, benefiting from a large double bedroom with fitted

wardrobe, spacious reception room with Juliet balcony, large fitted kitchen and bathroom with window. There is the luxury of a gated secure parking space and private communal gardens.

Located within easy reach of Manor House station (Piccadilly Line) and Finsbury Park station (Victoria and Piccadilly Lines, British Rail overground and main bus terminal).

### 96 Myddleton Avenue, N4

Approximate Gross Internal Area = 54.3 sq m / 584 sq ft

Illustration for identification purposes only, measurements are approximate, not to scale. FloorplansUsketch.com © 2017 (ID334045)