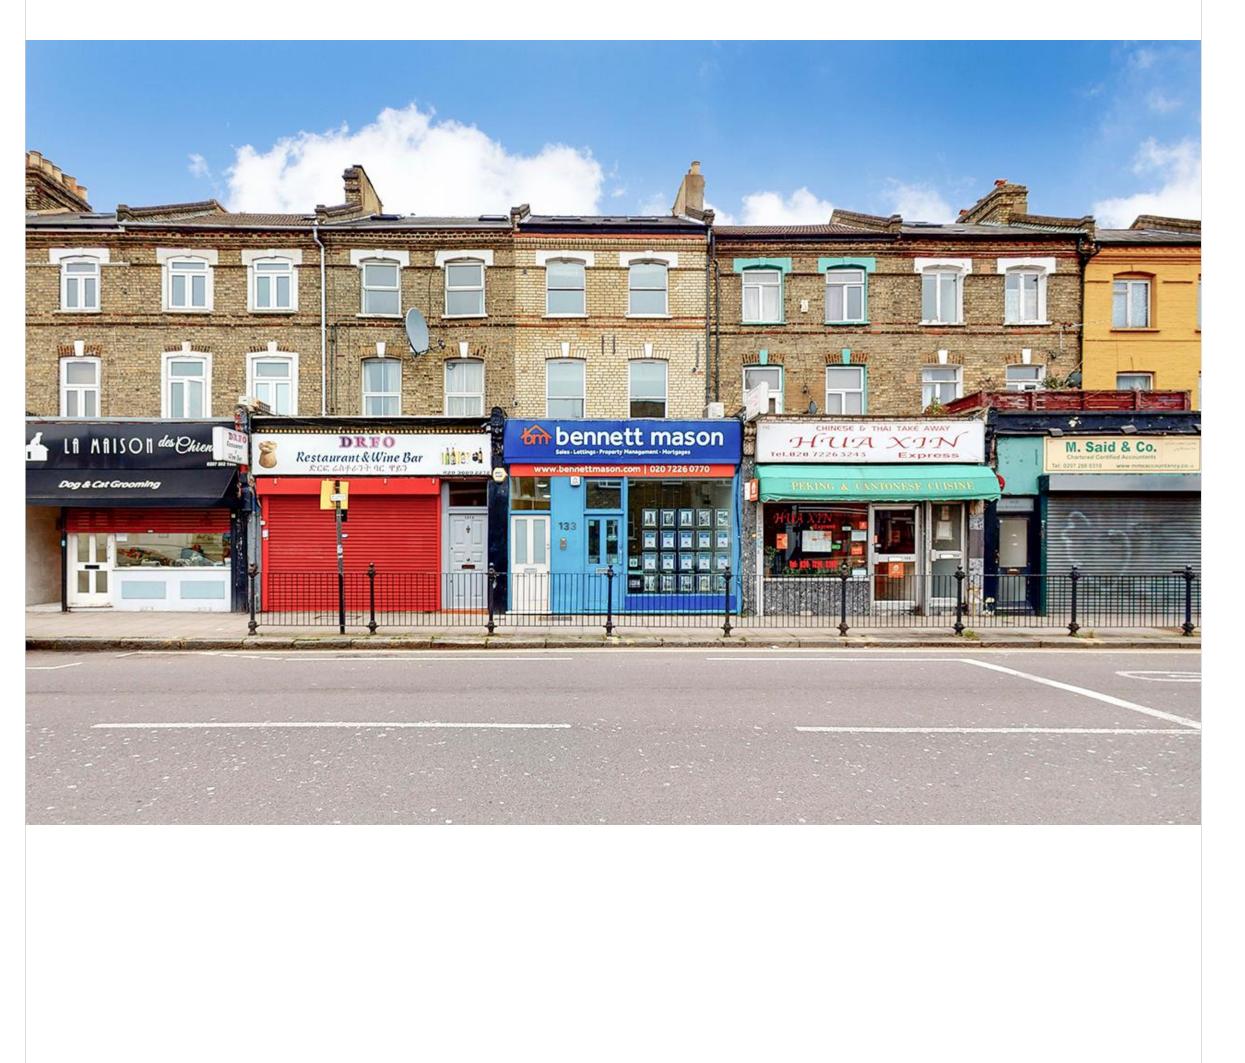

## BLACKSTOCK ROAD, LONDON N4

Recently renovated one bed apartment in Highbury located 5 minutes from Arsenal tube. The apartment comprises a large open plan lounge/kitchen- double bedroom and bathroom. Ideally located with equal distance to Arsenal Tube on the Piccadilly Line and Finsbury Park Station. Blackstock Road offers an abundance of local shops, bars and restaurants.

## BLACKSTOCK ROAD, LONDON N4