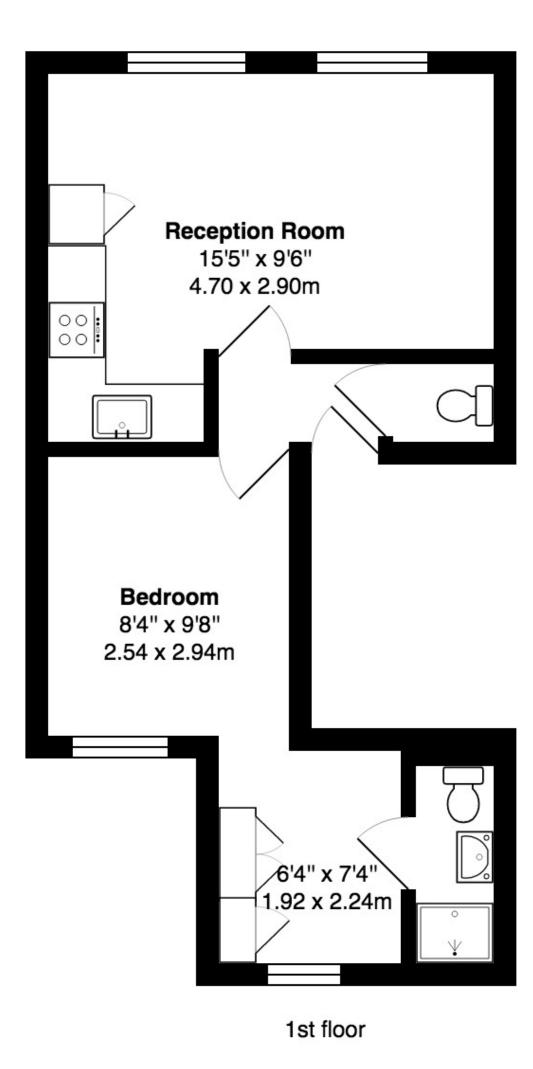

## Blackstock Rd N5

Total Area: 351 ft<sup>2</sup> ... 32.6 m<sup>2</sup>

Floor plans are for identification guideline purposes only not to scale.

Complaint with the RICS code of measuring practice