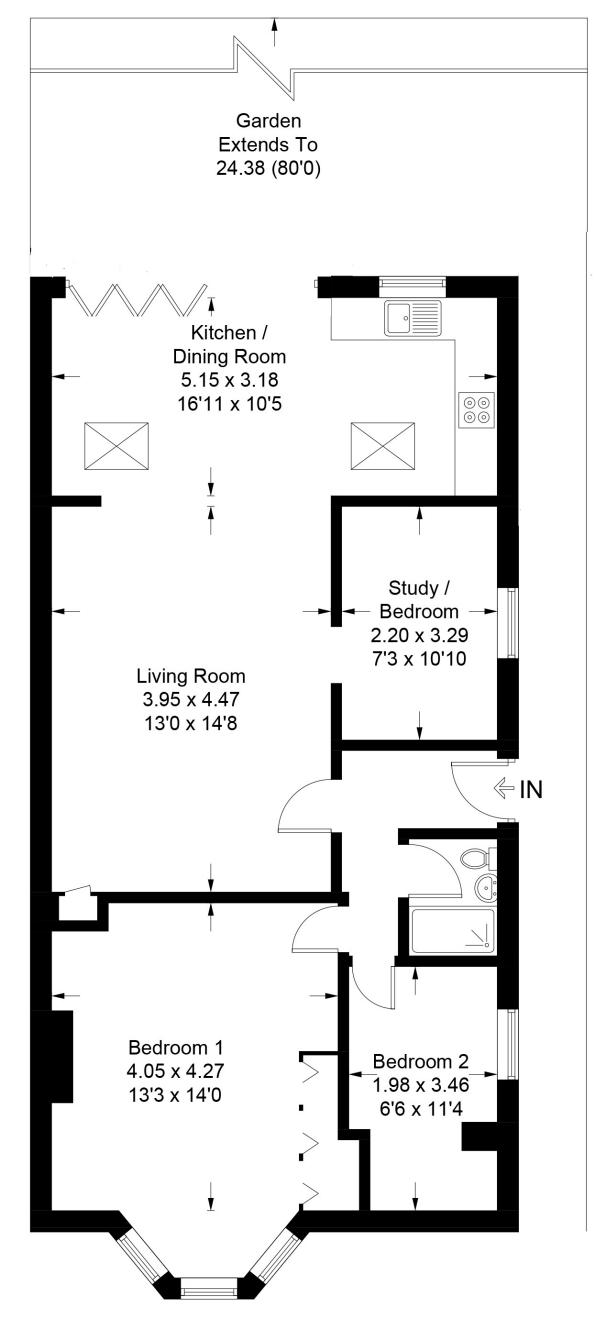

## APPROX. GROSS INTERNAL FLOOR AREA 917.09 SQ FT 85.20 SQ METRES

A fabulous flat in an ideal location within one of Stroud Green's most sought after streets is this 2/3 bedroom garden flat, which has been tastefully decorated by the current owners. The recent kitchen/dinner extension leads seamlessly onto this large mature garden. Share of freehold,

### Wray Crescent, N4

Approximate Gross Internal Area = 85.2 sq m / 917 sq ft

Illustration for identification purposes only, measurements are approximate, not to scale. floorplansUsketch.com © (ID787881)