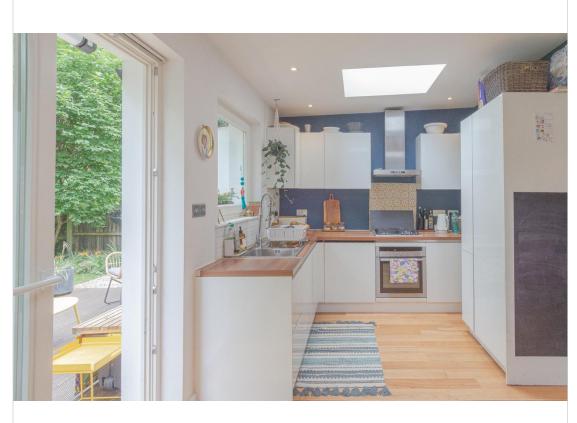

# STROUD GREEN, LONDON N4

A fabulous flat in an ideal location within one of Stroud Green's most sought after streets is this 2/3 bedroom garden flat, which has been tastefully decorated by the current owners. The recent kitchen/dinner extension leads seamlessly onto this large mature garden. Internally the flat has a large master bedroom overlooking the front garden with good built in wardrobe, hardwood flooring throughout

## APPROX. GROSS INTERNAL FLOOR AREA 917.09 SQ FT 85.20 SQ METRES

A fabulous flat in an ideal location within one of Stroud Green's most sought after streets is this 2/3 bedroom garden flat, which has been tastefully decorated by the current owners. The recent kitchen/dinner extension leads seamlessly onto this large mature garden. Share of freehold,