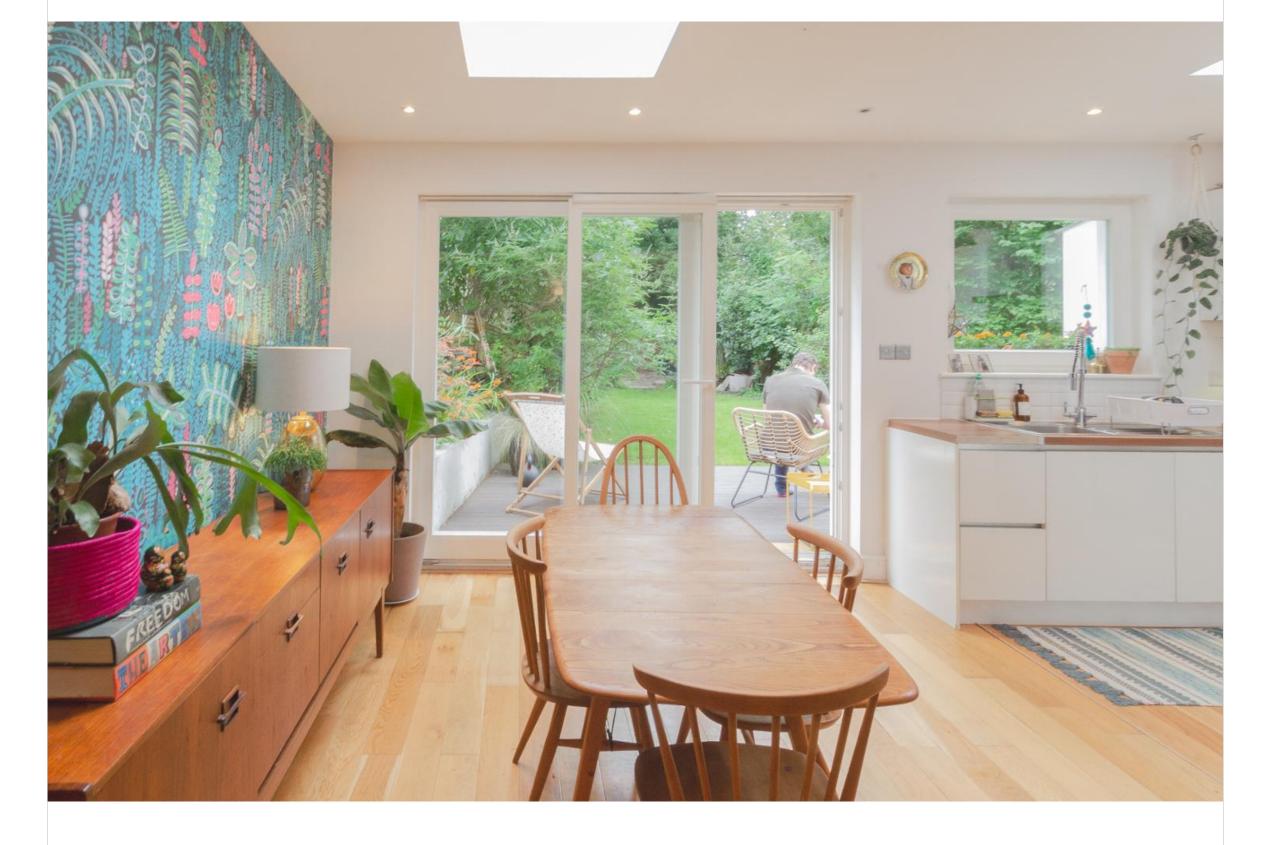

# STROUD GREEN, LONDON N4

A fabulous flat in an ideal location within one of Stroud Green's most sought after streets is this 2/3 bedroom garden flat, which has been tastefully decorated by the current owners. The recent kitchen/dinner extension leads seamlessly onto this large mature garden. Internally the flat has a large master bedroom overlooking the front garden with good built in wardrobe, hardwood flooring throughout

## APPROX. GROSS INTERNAL FLOOR AREA 917.09 SQ FT 85.20 SQ METRES

A fabulous flat in an ideal location within one of Stroud Green's most sought after streets is this 2/3 bedroom garden flat, which has been tastefully decorated by the current owners. The recent kitchen/dinner extension leads seamlessly onto this large mature garden. Share of freehold,