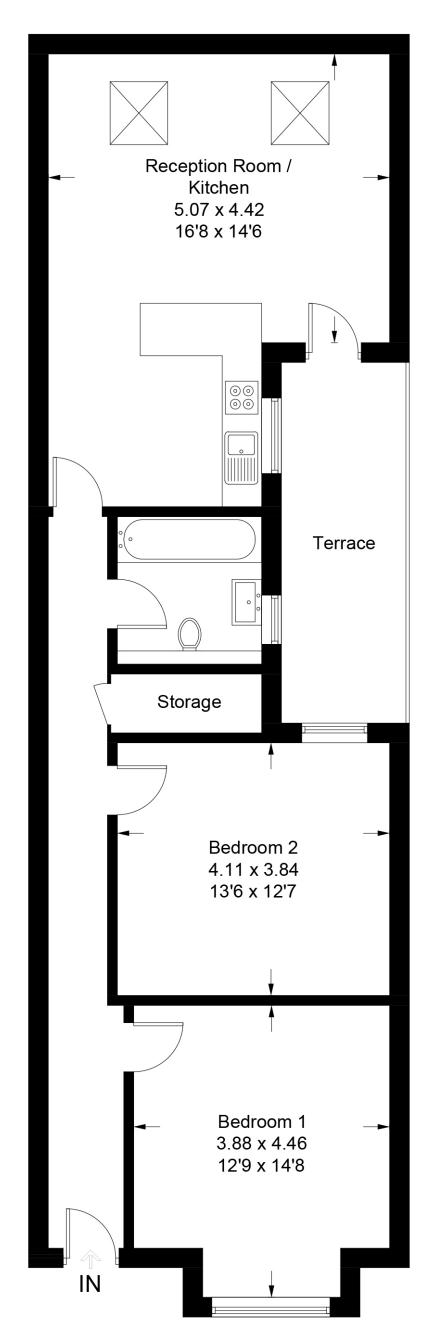

### **APPROX. GROSS INTERNAL FLOOR AREA 910.00** SQ FT 84.54 SQ METRES

Michael Morris are delighted to present this unique 2 double bedroom ground floor flat, benefits include large modern extended kitchen reception room which leads onto a small private terrace, 2 large double bedrooms, modern kitchen and bathroom suites, located close to Manor House tube. From 1/12/22

## Hermitage Road, N4

Approximate Gross Internal Area = 84.6 sq m / 911 sq ft

Illustration for identification purposes only, measurements are approximate, not to scale. floorplansUsketch.com © (ID882930)