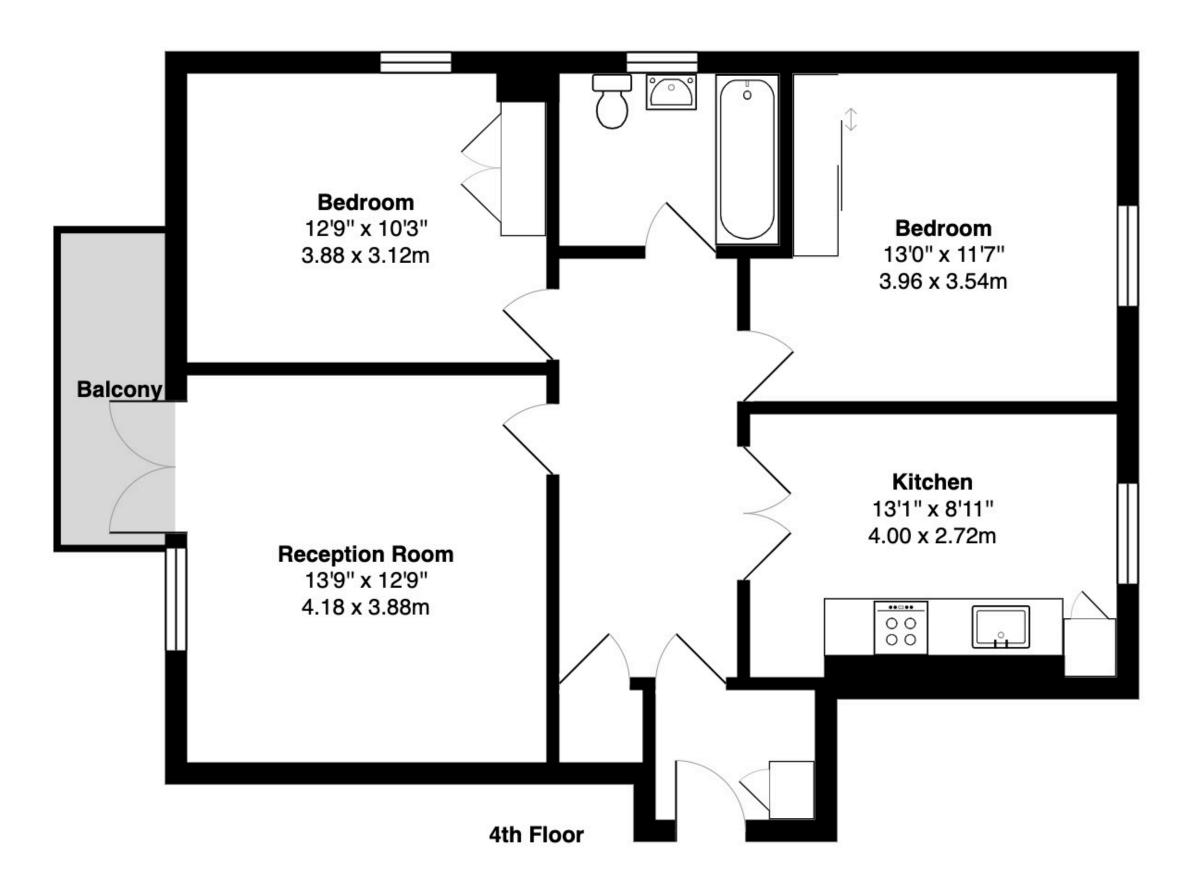

## Turner House, NW8

Total Gross Area: 783 ft<sup>2</sup> ... 72.8 m<sup>2</sup>

All measurements are approximate and for identification guideline purposes only, not to scale.

Compliant with the RICS code of measuring practice