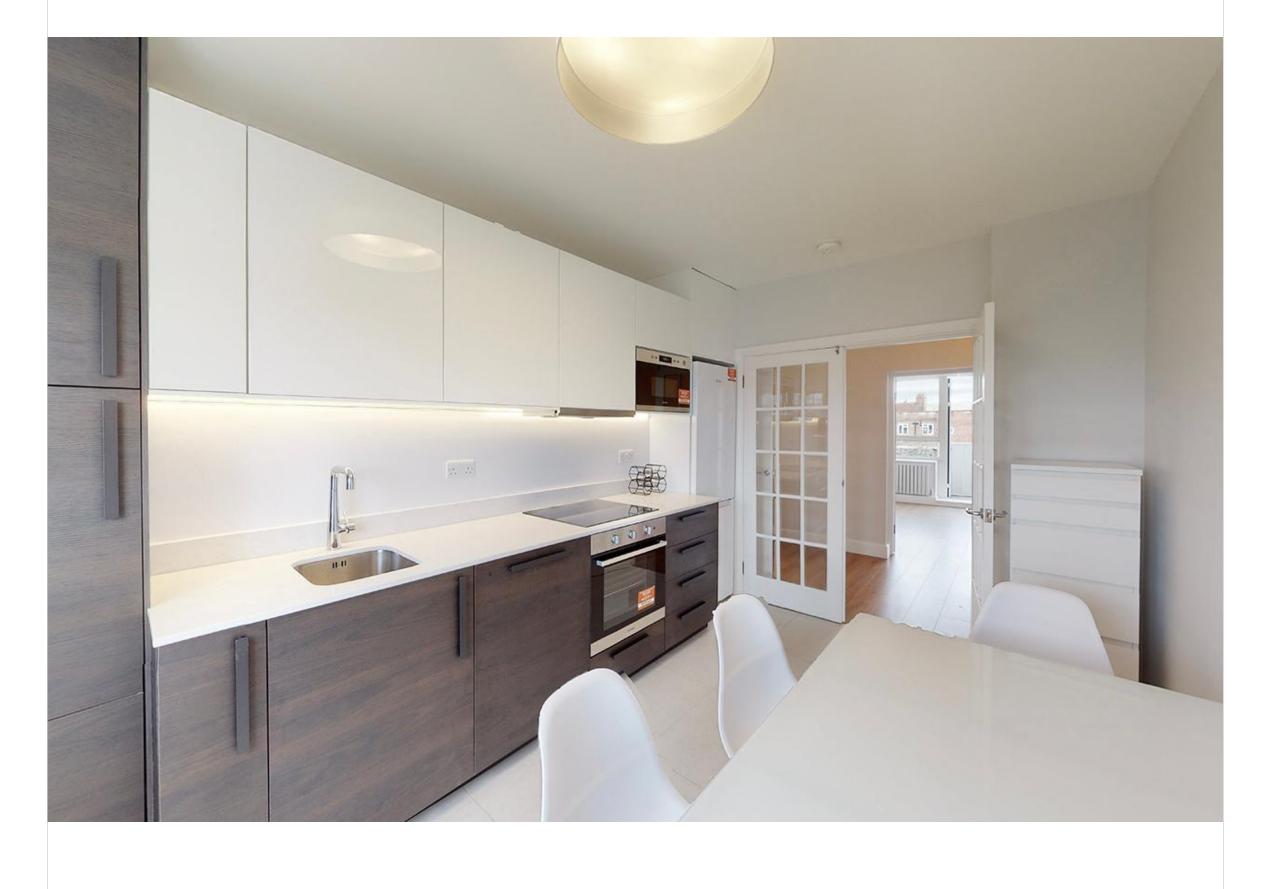

## TURNER HOUSE, LONDON NW8

We are delighted to offer for rent this stunning newly refurbished 2 bedroom apartment with the benefit of a lovely balcony in the heart of St Johns Wood. The property briefly comprises of 2 double bedrooms with fitted wardrobes, a stunning modern fitted kitchen with dishwasher and washing machine, a good size living room with access to a balcony with open views. There is a spacious newly fitted bathroom. The property is located on the 4th floor of this very well kept block. Located in one of London's most renowned resident areas and within a short walk to St Johns Wood High street and close proximity to to St Johns Wood Underground Station. (The property is offered currently unfurnished ) Available from the beginning of September.