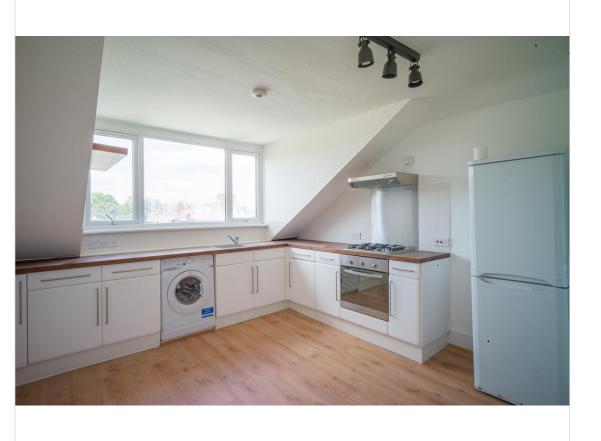

## ENDYMION ROAD, LONDON N4

Delightful one bedroom top floor flat offering bright spacious accommodation in good order. Benefits include own stairwell with study area, south-westerly facing reception and kitchen, large double bedroom and bathroom. The property has just been redecorated, new modern bathroom and has the benefit of new carpets. (Please note that the floor plan is a size guide and the kitchen and bathroom layouts differ to the floor plan layout)