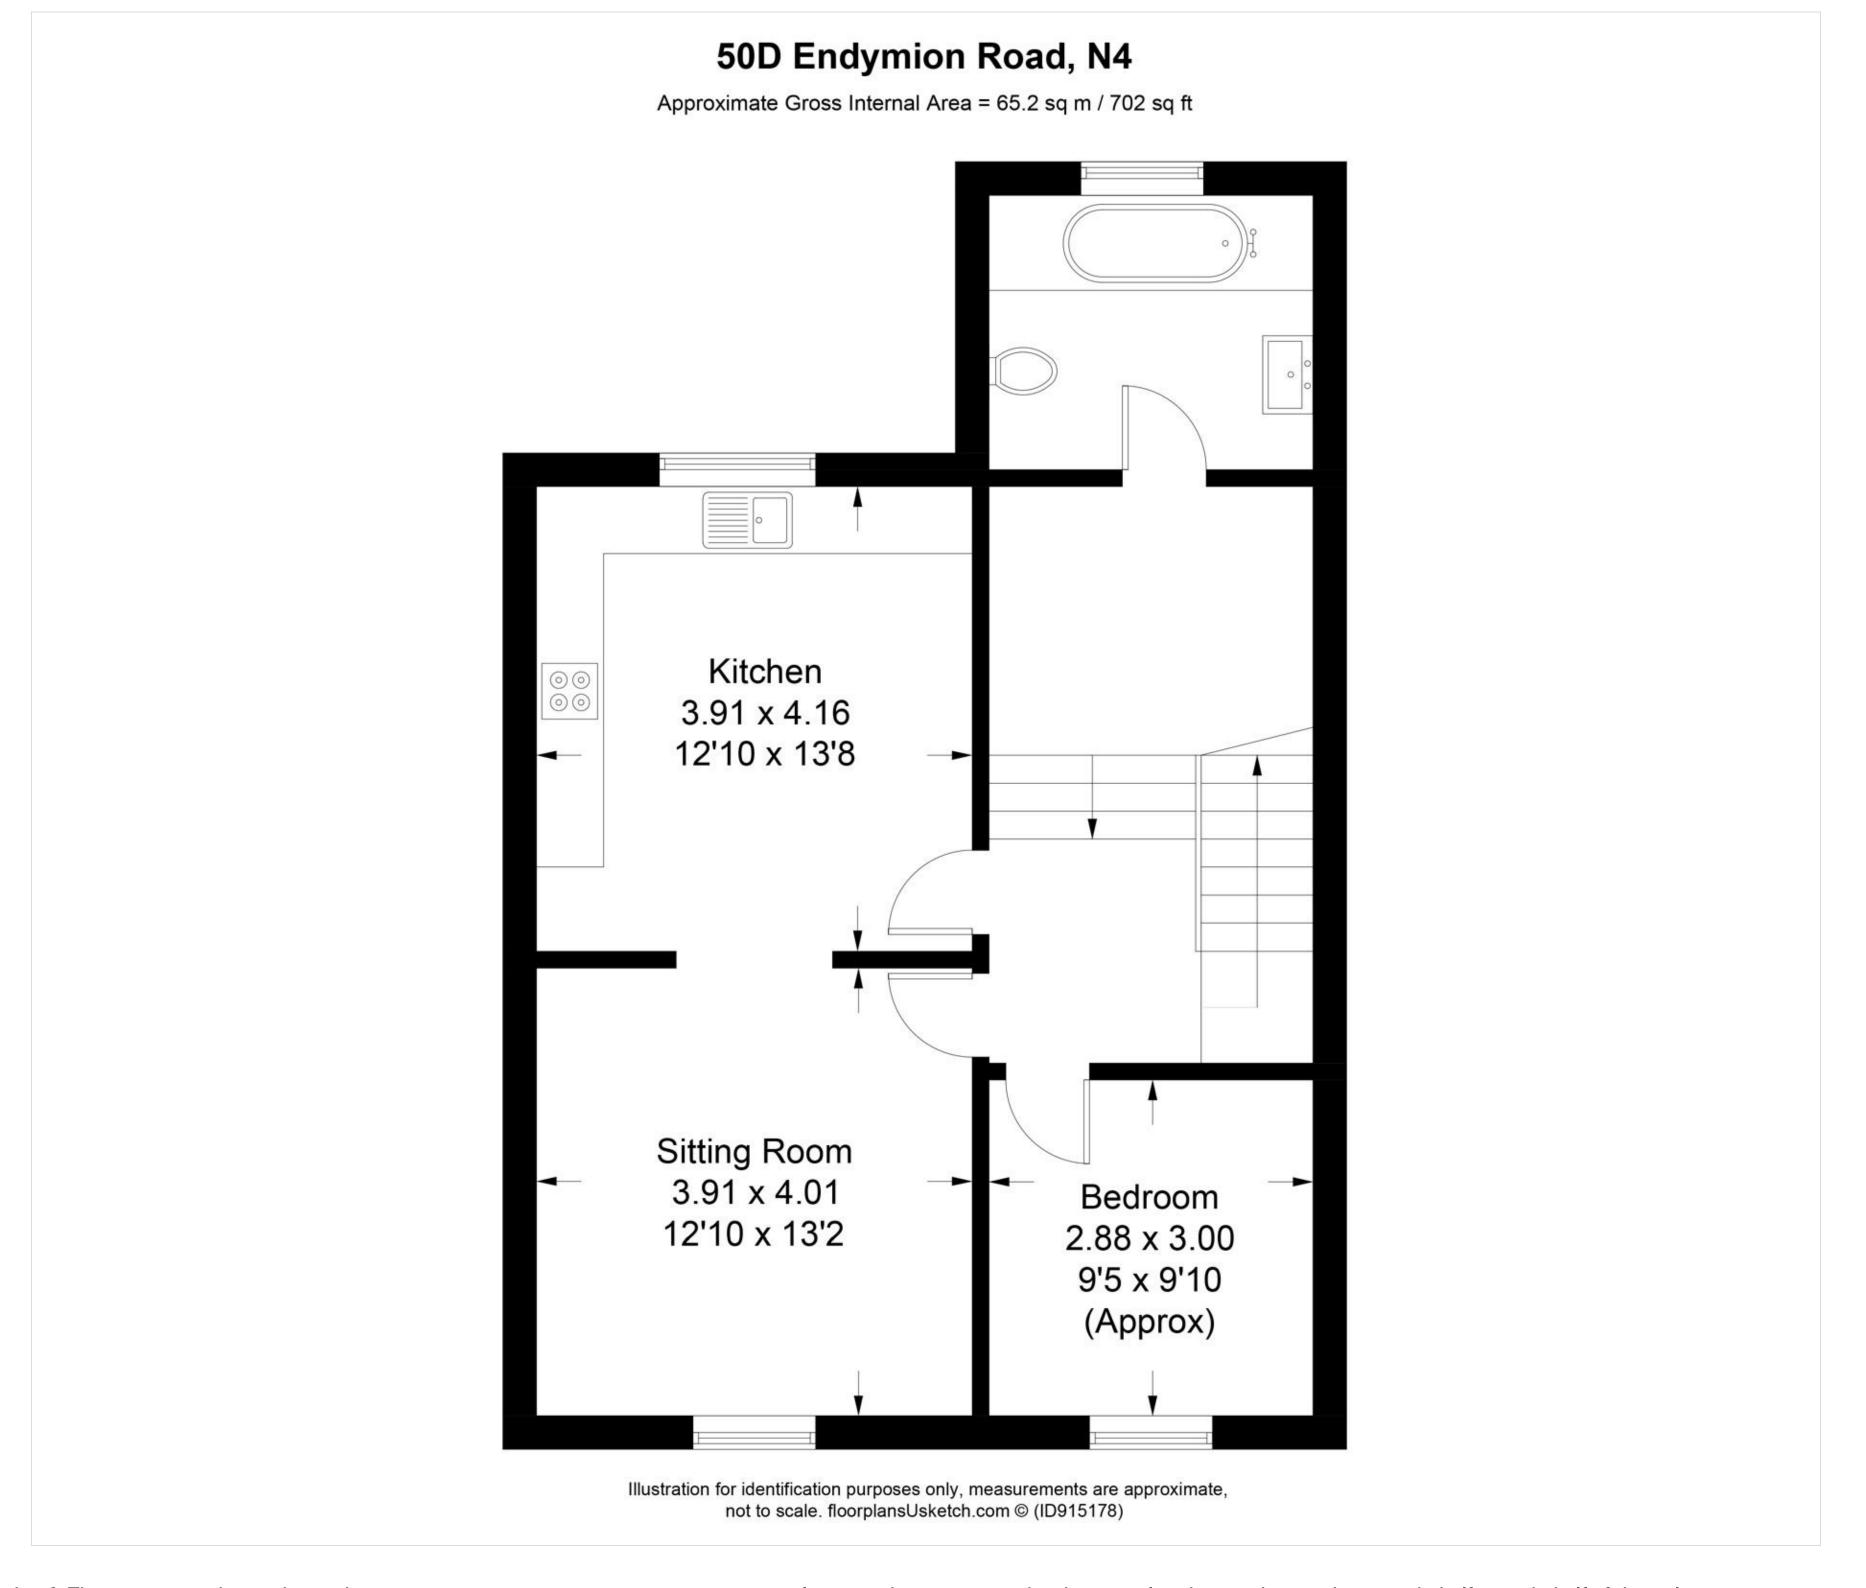

## ENDYMION ROAD, LONDON N4

Delightful one bedroom top floor flat offering bright spacious accommodation in good order. Benefits include own stairwell with study area, south-westerly facing reception and kitchen, large double bedroom and bathroom. The property has just been redecorated, new modern bathroom and has the benefit of new carpets. (Please note that the floor plan is a size guide and the kitchen and bathroom layouts differ to the floor plan layout)

## ENDYMION ROAD, LONDON N4