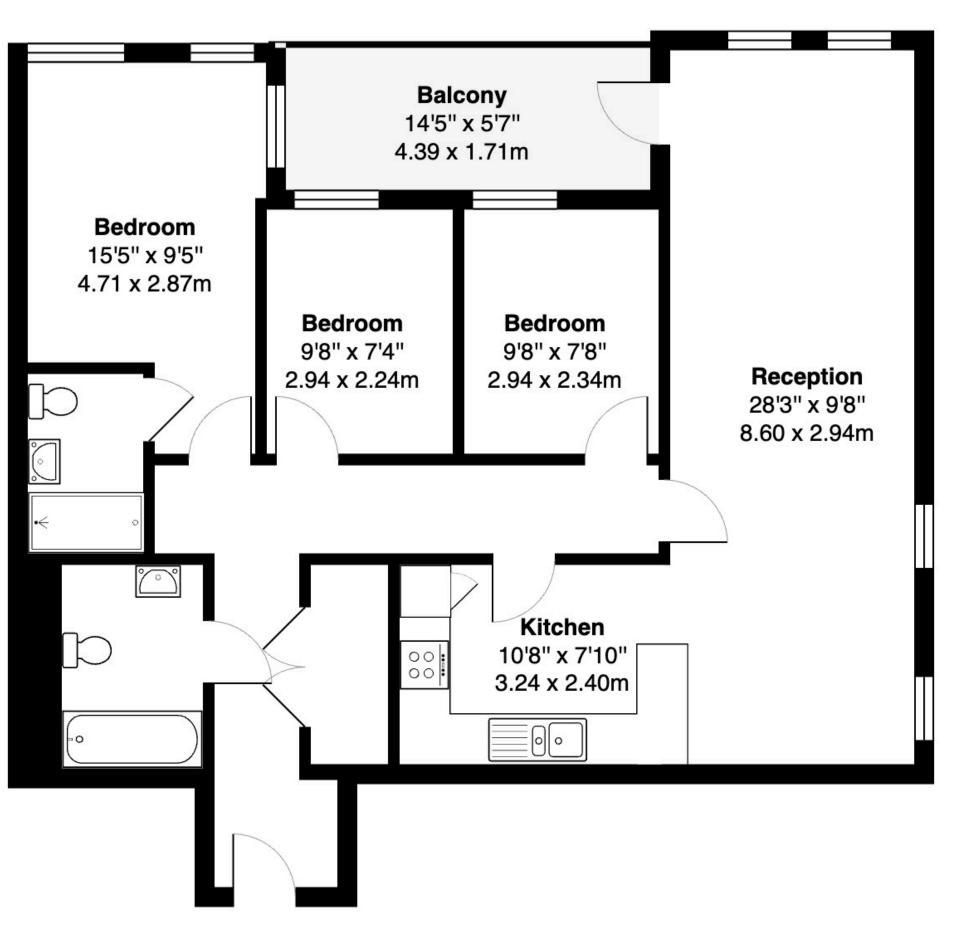

## SUNFLOWER COURT, LONDON N4

#### 1st Floor

### Sunflower Court ,Seven Sisters Road N4

Total Gross Area: 896 ft<sup>2</sup> ... 83.3 m<sup>2</sup> (excluding balcony)

All measurements are approximate and for identification guideline purposes only, not to scale.

Compliant with the RICS code of measuring practice